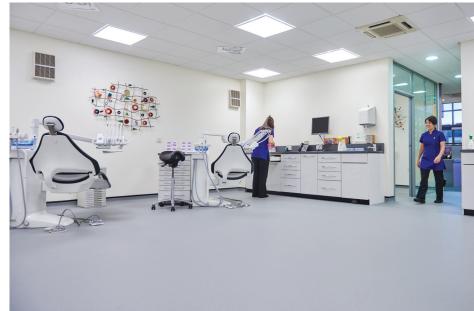

## Midland Orthodontics Sutton Coldfield, UK

PRODUCTS USED: Polysafe Verona PUR

Polyflor vinyl safety flooring from the high performance Polysafe Verona PUR range gave a fresh new look to Midland Orthodontics dental practice in Sutton Coldfield recently.

Polysafe Verona was specified for the project as the specialist orthodontic practice required a safe, easy to clean and attractive floorcovering that would provide underfoot slip resistance for patients and employees, creating a professional look that complemented the existing décor. The pale blue Skyline 5205 shade was chosen from the subtle and appealing colour palette available in the Verona range to create the desired crisp, clean look.

Specified and installed throughout treatment, circulation and storage areas by Lynex Flooring of West Bromwich, the finished flooring was coved and welded to provide a secure and hygienic finish. In an area which needs to be continually clean, Polysafe Verona has a cross linked and UV cured polyurethane PUR reinforcement to facilitate a simple maintenance regime.