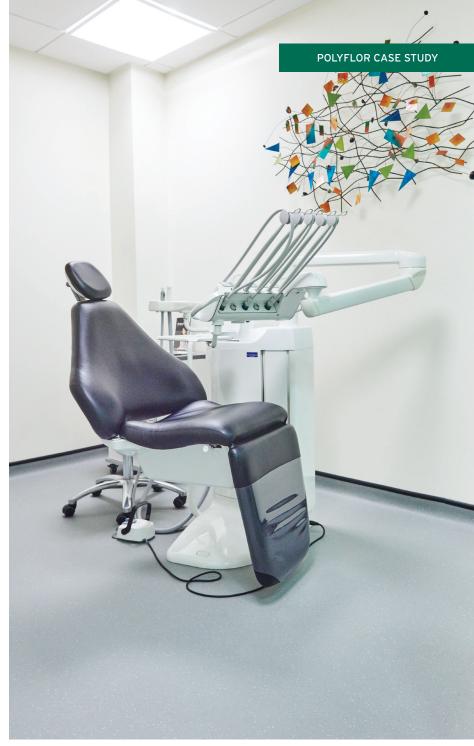

## Midland Orthodontics Sutton Coldfield, UK

PRODUCTS USED: Polysafe Verona PUR

Polyflor vinyl safety flooring from the high performance Polysafe Verona PUR range gave a fresh new look to Midland Orthodontics dental practice in Sutton Coldfield recently.

Polysafe Verona was specified for the project as the specialist orthodontic practice required a safe, easy to clean and attractive floorcovering that would provide underfoot slip resistance for patients and employees, creating a professional look that complemented the existing décor. The pale blue Skyline 5205 shade was chosen from the subtle and appealing colour palette available in the Verona range to create the desired crisp, clean look.

Specified and installed throughout treatment, circulation and storage areas by Lynex Flooring of West Bromwich, the finished flooring was coved and welded to provide a secure and hygienic finish. In an area which needs to be continually clean, Polysafe Verona has a cross linked and UV cured polyurethane PUR reinforcement to facilitate a simple maintenance regime.